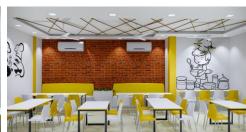

# CAFE INTERIOR PROJECT

### Chaat Puchka, Faridabad

A 450 sqft café interior design in Faridabad. Project design is completed. Execution has been completed. Scope of work is Designing & Built interior of all spaces.