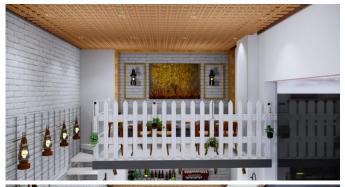

# CAFE INTERIOR PROJECT

### Chaat Puchka, Faridabad

A 450 sqft café interior design in Faridabad. Project design is completed. Execution has been completed. Scope of work is Designing & Built interior of all spaces.