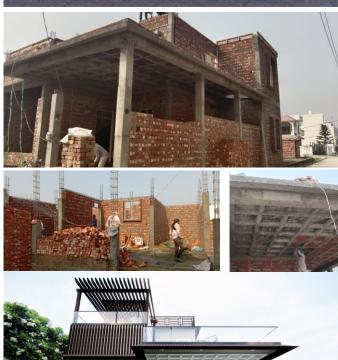

# **RESIDANCE DESIGN**

Mr. Mahender's Residance

Area 3050 sqft

Kashipur, Uttarakhand.

### Mr. Mahendra's Residence

A 1750 sqft residence design executed in Kashipur, Uttrakhand. Project is in process. And expected to complete in 6 months.

Scope of work is Designing, Planning a functional 2bhk residence by creating optimized spaces. Later the execution of interior will be added.