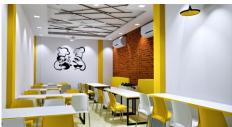

# CAFE INTERIOR PROJECT

### Chaat Puchka, Faridabad

A 450 sqft café interior design in Faridabad. Project design is completed. Execution has been completed. Scope of work is Designing & Built interior of all spaces.