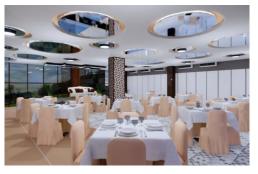

# BANQUET INTERIOR PROJECT

## Greeno Complex, Greater Noida

A 2160 sqft Banquet hall interior design in Greater Noida, UP. Scope of work is Design & Built interior of all spaces.