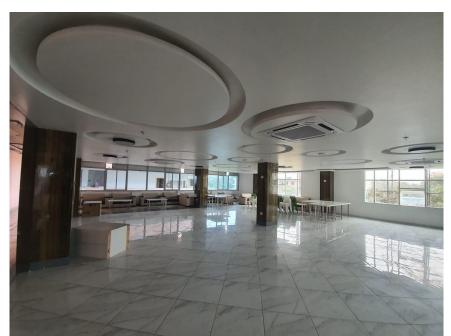

# BANQUET INTERIOR PROJECT

## Greeno Complex, Greater Noida

A 2160 sqft Banquet hall interior design in Greater Noida, UP. Scope of work is Design & Built interior of all spaces.