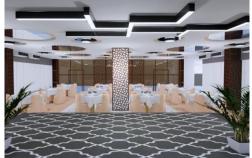

# BANQUET INTERIOR PROJECT

## Greeno Complex, Greater Noida

A 2160 sqft Banquet hall interior design in Greater Noida, UP. Scope of work is Design & Built interior of all spaces.