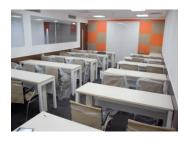

## **CORPORATE INTERIOR PROJECT**

#### **SONY India Pvt. Ltd.**

A 3000 sqft corporate office space executed in a 3 star corporate space, in Raipur, Chhattisgarh. Project was completed in 35 days time period.

Scope of work was Open cell and gypsum ceiling, partition, MDF/laminate/laquer cladding, MEP services, Vitrified tile flooring, Café, toilet etc.

Akshay was the project leader and Meenakshi was project coordinator during their job period.