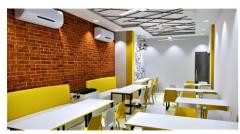

# CAFE INTERIOR PROJECT

### Chaat Puchka, Faridabad

A 450 sqft café interior design in Faridabad. Project design is completed. Execution has been completed. Scope of work is Designing & Built interior of all spaces.