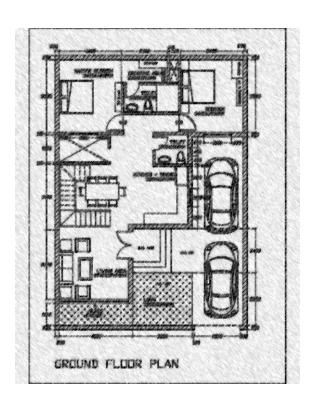

# **RESIDANCE DESIGN**

Mr. Mahender's Residance

Area 3050 sqft

Kashipur, Uttarakhand.