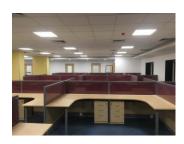

# **CORPORATE INTERIOR PROJECT**

### Skootr Global | MK

A 10,000 sqft corporate office space executed in a corporate centre, in Jaipur, Rajasthan. Project was completed in 45 days time period.

Scope of work was floor leveling, gypsum ceiling, partition, MDF/laminate/laquer/acoustic board cladding, MEP services, Vitrified tile flooring, Café, toilet, Board room etc.

Akshay was the project leader and Meenakshi was project coordinator during their job period.