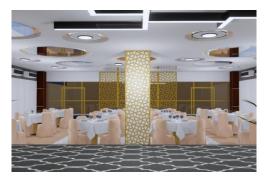

## HOTEL INTERIOR PROJECT

## Highway Roadside Restaurant, Modinagar

A 2400 sqft restaurant/cafe interior design in Modinagar, UP. Project design is in process. Execution is expected to start in a couple months as project is now in civil phase. Scope of work is Designing & Planning interior of all spaces.