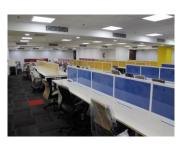

#### **DCM Shriram**

A 7500 sqft corporate office space executed in the premises of DCM Shriram in Kota, Rajasthan. Project was completed in 60 days time period.

Scope of work was floor leveling, gypsum ceiling, partition, MDF/laminate/laquer/acoustic board cladding, MEP services, Vitrified tile flooring, furniture, Café, toilet, Board room etc.

Akshay was the project leader during job in Aeiforia Architects.