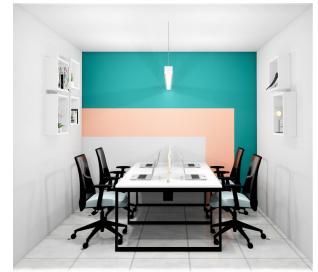

## **CORPORATE INTERIOR PROJECT**

#### **SONY India Pvt. Ltd.**

A 3000 sqft corporate office space executed in a 3 star corporate space, in Raipur, Chhattisgarh. Project was completed in 35 days time period.

Scope of work was Open cell and gypsum ceiling, partition, MDF/laminate/laquer cladding, MEP services, Vitrified tile flooring, Café, toilet etc.

Akshay was the project leader and Meenakshi was project coordinator during their job period.