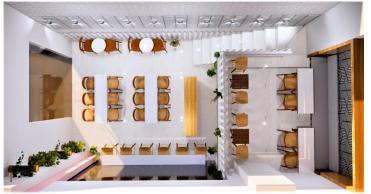

# CAFE INTERIOR PROJECT

### Chaat Puchka, Faridabad

A 450 sqft café interior design in Faridabad. Project design is completed. Execution has been completed. Scope of work is Designing & Built interior of all spaces.