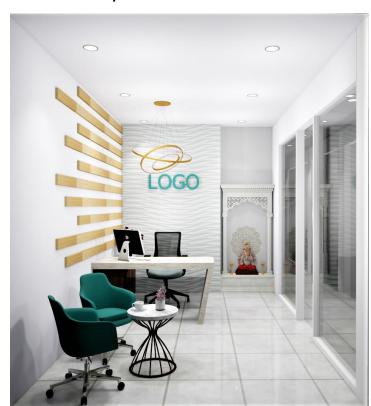

## **CORPORATE INTERIOR PROJECT**

#### **SONY India Pvt. Ltd.**

A 3000 sqft corporate office space executed in a 3 star corporate space, in Raipur, Chhattisgarh. Project was completed in 35 days time period.

Scope of work was Open cell and gypsum ceiling, partition, MDF/laminate/laquer cladding, MEP services, Vitrified tile flooring, Café, toilet etc.

Akshay was the project leader and Meenakshi was project coordinator during their job period.