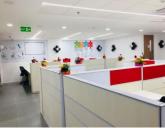

### Skootr Global | MK

A 10,000 sqft corporate office space executed in a corporate centre, in Jaipur, Rajasthan. Project was completed in 45 days time period.

Scope of work was floor leveling, gypsum ceiling, partition, MDF/laminate/laquer/acoustic board cladding, MEP services, Vitrified tile flooring, Café, toilet, Board room etc.

Akshay was the project leader and Meenakshi was project coordinator during their job period.