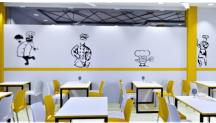

# CAFE INTERIOR PROJECT

### Chaat Puchka, Faridabad

A 450 sqft café interior design in Faridabad. Project design is completed. Execution has been completed. Scope of work is Designing & Built interior of all spaces.