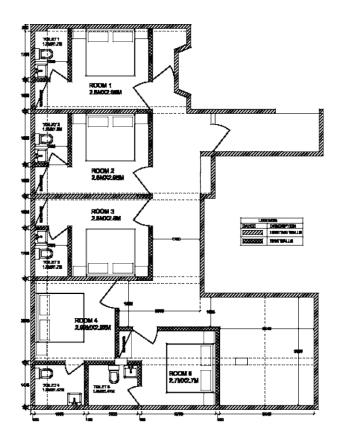

# **RESIDANCE DESIGN**

Mr. Mahender's Residance

Area 3050 sqft

Kashipur, Uttarakhand.