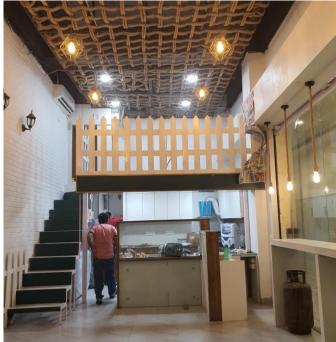

## HOTEL INTERIOR PROJECT

## Highway Roadside Restaurant, Modinagar

A 2400 sqft restaurant/cafe interior design in Modinagar, UP. Project design is in process. Execution is expected to start in a couple months as project is now in civil phase. Scope of work is Designing & Planning interior of all spaces.