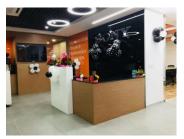

#### **SONY India Pvt. Ltd.**

A 3000 sqft corporate office space executed in a 3 star corporate space, in Raipur, Chhattisgarh. Project was completed in 35 days time period.

Scope of work was Open cell and gypsum ceiling, partition, MDF/laminate/laquer cladding, MEP services, Vitrified tile flooring, Café, toilet etc.

Akshay was the project leader and Meenakshi was project coordinator during their job period.