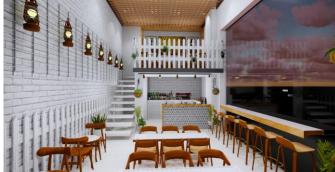

# CAFE INTERIOR PROJECT

### Chaat Puchka, Faridabad

A 450 sqft café interior design in Faridabad. Project design is completed. Execution has been completed. Scope of work is Designing & Built interior of all spaces.