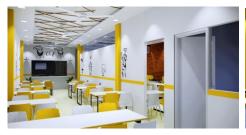

# CAFE INTERIOR PROJECT

### Chaat Puchka, Faridabad

A 450 sqft café interior design in Faridabad. Project design is completed. Execution has been completed. Scope of work is Designing & Built interior of all spaces.