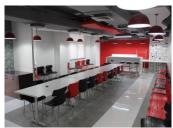

## **CORPORATE INTERIOR PROJECT**

#### **SONY India Pvt. Ltd.**

A 3000 sqft corporate office space executed in a 3 star corporate space, in Raipur, Chhattisgarh. Project was completed in 35 days time period.

Scope of work was Open cell and gypsum ceiling, partition, MDF/laminate/laquer cladding, MEP services, Vitrified tile flooring, Café, toilet etc.