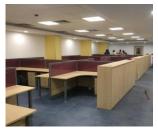

## **CORPORATE INTERIOR PROJECT**

#### **DCM Shriram**

A 7500 sqft corporate office space executed in the premises of DCM Shriram in Kota, Rajasthan. Project was completed in 60 days time period.

Scope of work was floor leveling, gypsum ceiling, partition, MDF/laminate/laquer/acoustic board cladding, MEP services, Vitrified tile flooring, furniture, Café, toilet, Board room etc.

Akshay was the project leader during job in Aeiforia Architects.