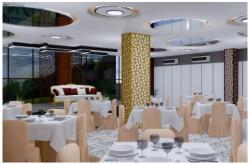

# BANQUET INTERIOR PROJECT

## Greeno Complex, Greater Noida

A 2160 sqft Banquet hall interior design in Greater Noida, UP. Scope of work is Design & Built interior of all spaces.